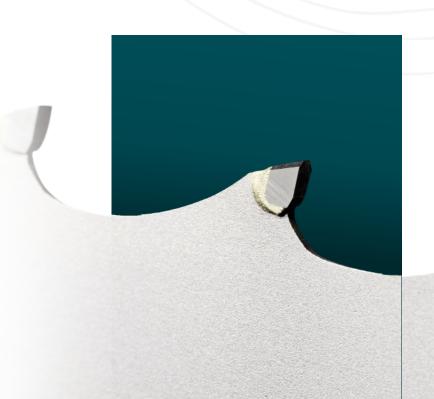

#### You can achieve more!

- **REACH YOUR HIGHEST EFFICIENCY** band saw blade cutting time from 24 to 120 hours between service, depending on the application
- **REACH THE FASTEST CUTTING PROCESS** blade speed ranging from 20 to 120 m/s and a feed rate up to 100 m/min, depending on the application
- REACH THE HIGHEST CUTTING PRECISION AND SURFACE QUALITY, LOWERING ENERGY CONSUMPTION kerf ranging from 1 to 3 mm depending on the application

#### **CUSTOM BLADES**

Individually designed, tailored to your needs, high quality band saw blades in the width range of 25 to 210 mm.